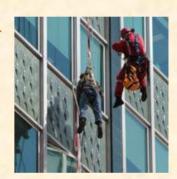

## **Latest Industry Related Headlines:**

Wednesday, June 6, 2012: Winnipeg window washer who fell eight storeys and through the front entrance glass solarium miraculously survives.

<u>Monday, June 11, 2012</u>: Workers are left dangling for more than an hour after stage collapses in downtown Calgary.

<u>Thursday</u>, <u>June 21, 2012</u>: Tragically, a roofer fell to his death while working on a residential roof in Toronto.